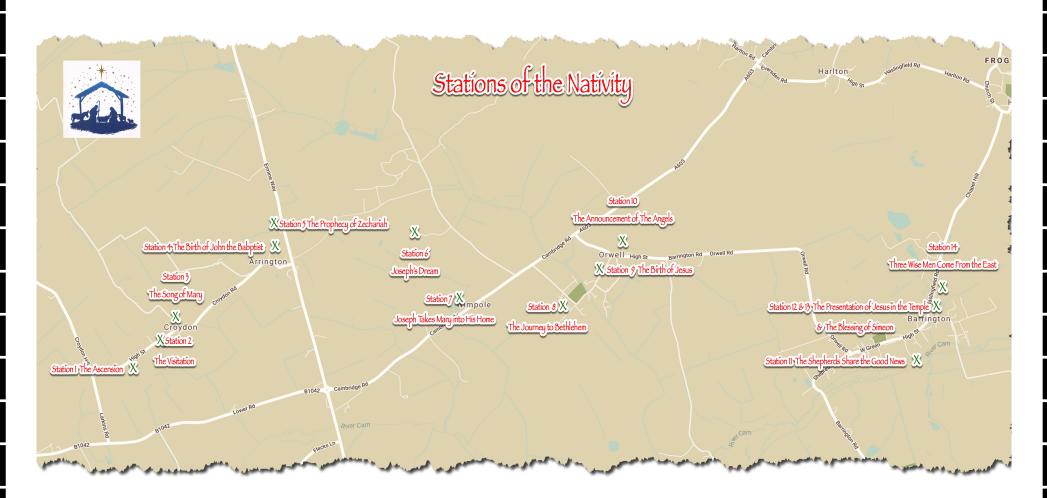

## Stations of the Nativity

Station 1 The Annunciation The Green, Clopton Close, Croydon

Station 2 The Visitation The Reading Room, Croydon

Station 3 The Song of Mary All Saints' Church, Croydon

Station 4 The Birth of John the Baptist St Nicholas Church Arrington

Station 5 The Prophecy of Zechariah The Almshouses, Arrington

Station 6 Joseph's Dream St Andrew's Church, Wimpole

Station 7 Joseph Takes Mary Into His Home The Old School House, Wimpole

Station 8 The Journey to Bethlehem Petersfield School by The Recreation Ground

Station 9 The Birth of Jesus Methodist Church, Orwell

Station 10 The Announcement of The Angels St Andrew's Church, Orwell

Station 11 The Shepherds Share the Good News Mill Lane, Barrington

Station 12 & 13 The Presentation of Jesus In the All Saints' Church, Barrington

Temple & The Blessing of Simeon

Station 14 The Wise Men Come from the East Barrington School